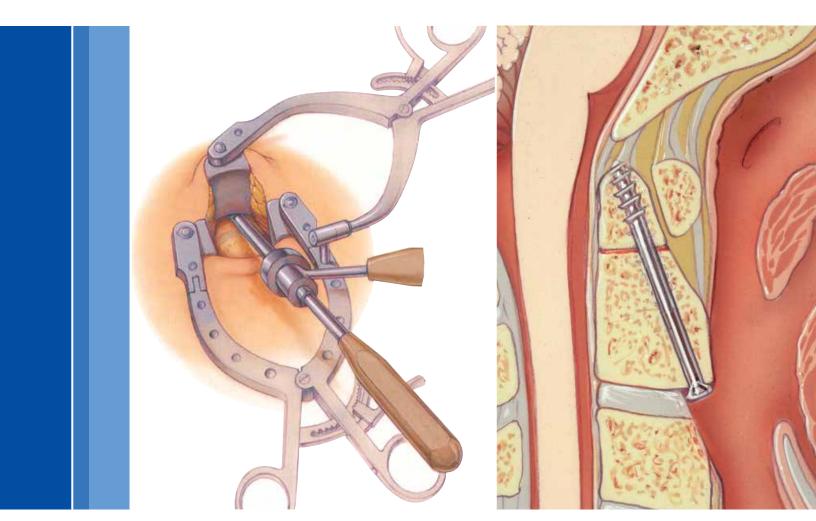

### **Anterior Odontoid Fixation**

The Apfelbaum Odontoid Instrument System provides an excellent alternative to the traditional external fixation methods used for the treatment of Type II odontoid fractures. The advantage of the Apfelbaum technique lies in the full preservation of C1-C2 motion through minimal surgical trauma. A specialized retractor system reduces the approach to a small working canal through which instruments can safely be inserted and directed to the target area via a unique system of guide tubes. The guide tube system is fixed to the surface of the C3 vertebrae by gentle impaction of spikes into the vertebrae, thereby making it easier for the surgeon to manipulate the C1-C2 relationship prior to achieving final fixation.

#### **Apfelbaum Odontoid Fixation Implants**

Odontoid fractures account for 10-15% of overall cervical spine fractures. Fractures in younger patients usually occur in low energy trauma such as ground falls. The Aesculap Implant Systems Fixation System is an instrument and implant that facilitates the anterior approach to the second cervical vertebra and allows the reduction and direct screw fixation of odontoid fractures using titanium alloy screws. The titanium screws are specifically indicated and designed for the fracture fixation of small bones and bone fragments including odontoid fractures to work directly with the Apfelbaum Odontoid Instrumentation. The titanium forged alloy, Ti6A14V, screws are ISO5832-3. The odontoid screw implants are offered in a wide range of sizes to meet the anatomical needs of the fracture reduction.