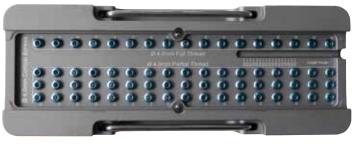

## 4.0 Partially Threaded Titanium Screw

| LB512T | 32 mm |    |
|--------|-------|----|
| LB514T | 34 mm |    |
| LB516T | 36 mm | П  |
| LB518T | 38 mm |    |
| LB520T | 40 mm |    |
| LB522T | 42 mm |    |
| LB524T | 44 mm | ш  |
| LB526T | 46 mm |    |
| LB528T | 48 mm |    |
| LB530T | 50 mm |    |
| LB532T | 52 mm |    |
| LB534T | 54 mm | 13 |
| LB536T | 56 mm | 18 |
| LB538T | 58 mm |    |
| LB540T | 60 mm |    |
| LB542T | 62 mm |    |
| LB544T | 64 mm |    |

#### 4.0 Fully Threaded Titanium Screw

| LB472T | 32 mm |          |
|--------|-------|----------|
| LB474T | 34 mm |          |
| LB476T | 36 mm |          |
| LB478T | 38 mm |          |
| LB480T | 40 mm |          |
| LB482T | 42 mm |          |
| LB484T | 44 mm |          |
| LB486T | 46 mm |          |
| LB488T | 48 mm |          |
| LB490T | 50 mm |          |
| LB492T | 52 mm |          |
| LB494T | 54 mm | <b>S</b> |
| LB496T | 56 mm | 5        |
| LB498T | 58 mm | - 3      |
| LB500T | 60 mm | 3        |
| LB502T | 62 mm | 3        |
| LB505T | 64 mm |          |

ME195 - Apfelbaum Odontoid Fixation System 4.0 mm Screw Caddy