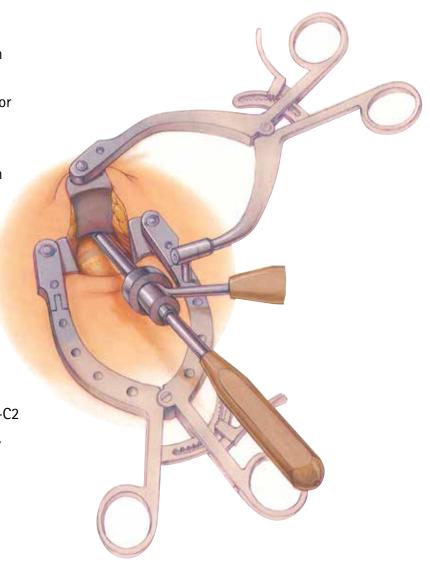

### **Anterior Odontoid Fixation**

The Apfelbaum Odontoid Instrument System provides an excellent alternative to the traditional external fixation methods used for the treatment of Type II odontoid fractures. The advantage of the Apfelbaum technique lies in the full preservation of C1-C2 motion through minimal surgical trauma. A specialized retractor system reduces the approach to a small working canal through which instruments can safely be inserted and directed to the target area via a unique system of guide tubes. The guide tube system is fixed to the surface of the C3 vertebrae by gentle impaction of spikes into the vertebrae, thereby making it easier for the surgeon to manipulate the C1-C2 relationship prior to achieving final fixation.

#### **Apfelbaum Odontoid Fixation Implants**

Odontoid fractures account for 10-15% of overall cervical spine fractures. Fractures in younger patients usually occur in low energy trauma such as ground falls. The Aesculap Implant Systems Fixation System is an instrument and implant that facilitates the anterior approach to the second cervical vertebra and allows the reduction and direct screw fixation of odontoid fractures using titanium alloy screws. The titanium screws are specifically indicated and designed for the fracture fixation of small bones and bone fragments including odontoid fractures to work directly with the Apfelbaum Odontoid Instrumentation. The titanium forged alloy, Ti6A14V, screws are ISO5832-3. The odontoid screw implants are offered in a wide range of sizes to meet the anatomical needs of the fracture reduction.