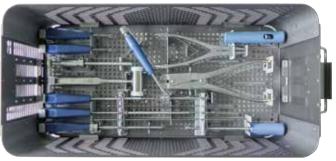

## Apfelbaum Odontoid Instrument Set

| Retractor | Blades                                        |      |
|-----------|-----------------------------------------------|------|
| Item No.  | Description                                   | Qty. |
| BV741T    | Apfelbaum TI Angled Blade, 67 mm x 38.5 mm    | 1    |
| BV742T    | Apfelbaum Tl Angled Blade, 77 mm x<br>38.5 mm | 1    |
| BV743T    | Apfelbaum TI Angled Blade, 67 mm x 30 mm      | 1    |
| BV744T    | Apfelbaum TI Angled Blade, 77 mm x 30 mm      | 1    |
| BV745T    | Apfelbaum Tl Angled Blade, 67 mm x<br>56.5 mm | 1    |
| BV746T    | Apfelbaum Tl Angled Blade, 77 mm x<br>56.5 mm | 1    |
| BW353R    | CCR Blade Solid SS Medial, 24 x 40 mm         | 2    |
| BW354R    | CCR Blade Solid SS Medial, 24 x 45 mm         | 2    |
| BW355R    | CCR Blade Solid SS Medial, 24 x 50 mm         | 2    |
| BW356R    | CCR Blade Solid SS Medial, 24 x 55 mm         | 2    |
| BW357R    | CCR Blade Solid SS Medial, 24 x 60 mm         | 2    |

| Instrumen | ts                                         |      |
|-----------|--------------------------------------------|------|
| Item No.  | Description                                | Qty. |
| BV399R    | Caspar Retractor Blade Ejector             | 1    |
| BW079R    | Apfelbaum Cervical Retractor               | 1    |
| BV739R    | Apfelbaum Counter Retractor                | 1    |
| FJ962R    | Apfelbaum Odontoid Sleeve Guide            | 1    |
| FJ963R    | Apfelbaum Odontoid Inner Sleeve Guide      | 1    |
| FJ964P    | Apfelbaum Odontoid Impactor for FJ962R     | 1    |
| FJ965R    | Apfelbaum Odontoid Hollow Core Drill       | 1    |
| FJ966R    | Apfelbaum Odontoid Drill Bit 3.0 mm        | 2    |
| FJ967R    | Apfelbaum Odontoid Tap                     | 1    |
| FJ976R    | Apfelbaum Odontoid Dental Drill Bit 3 mm   | 1    |
| BW010R    | Caspar Side Load Blade Handle              | 2    |
| FJ968R    | Apfelbaum Odontoid Ball End Driver         | 1    |
| FJ969R    | Apfelbaum Odontoid 2.5 mm Hex Driver       | 1    |
| FL036R    | Mallet Remove-Discs 135g, 25 mm x 184 mm   | 1    |
| LX040SE   | K-Wire Trocar Round, 310 x 2.0 mm (1ea)    | 5    |
| LX156R    | Wire Cutting Pliers/Soft - 3 mm and Hard - | 1    |
|           | 2.2 mm                                     | '    |
| LX182R    | Wire Extraction Pliers Short Tapered,      | 1    |
|           | 180 mm                                     | '    |

## Apfelbaum Odontoid Instrument Set

| Trays    |                                           |          |
|----------|-------------------------------------------|----------|
| Item No. | Description                               | Qty.     |
| ME191    | Apfelbaum Odontoid Fixation System - Base | 1        |
| ME192    | Apfelbaum Odontoid Fixation System - Lid  | 1        |
| MF193    | Apfelbaum Odontoid Fixation System -      | 1        |
| IVIL 193 | Lower Tray                                | ı        |
| ME194    | Apfelbaum Odontoid Fixation System -      | 1        |
| IVILIOT  | Upper Tray                                | ľ        |
| ME195    | Apfelbaum Odontoid Fixation System -      | 1        |
| IVILIOO  | 4.0 mm Screw Caddy                        | '        |
| ME196    | Apfelbaum Odontoid Fixation System -      | 1        |
| IVILIO   | 24 mm Medial Retractor Caddy              | <b>'</b> |

Top Layer

Middle Layer

**Bottom Layer** 